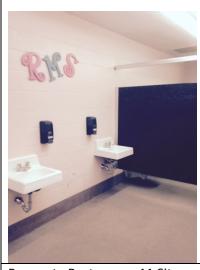

#### 2 - BUILDING REPAIRS AND REPLACEMENTS

Renovate Restrooms, 11 Sites

- (top, left to right): Existing Sullivan MS restroom; existing NHS restroom
- ➤ (bottom, left to right): Rawlinson Road MS restored restroom; renovations to Phoenix Academy restrooms; renovated restroom at Sullivan MS.