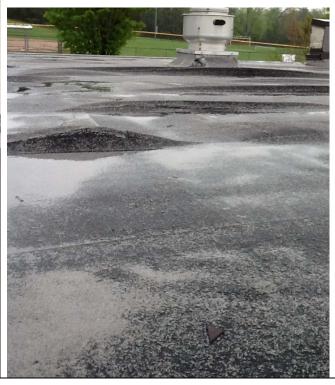

#### 2 – BUILDING REPAIRS AND REPLACEMENTS

> Existing deteriorated rooftop heating and cooling units, ATC (over 20 years old)

Roofing Replacements, 15 Sites

- (left): Roof leak damage, Flexible Learning Center
- > (right): Existing deteriorated roof, showing failure by buckling (typical)