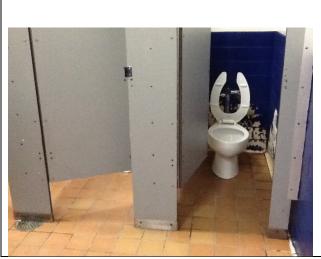

#### 2 - BUILDING REPAIRS AND REPLACEMENTS

Renovate Restrooms, 11 Sites

- (top, left to right): Existing Sullivan MS restroom; existing NHS restroom
- ➤ (bottom, left to right): Rawlinson Road MS restored restroom; renovations to Phoenix Academy restrooms; renovated restroom at Sullivan MS.