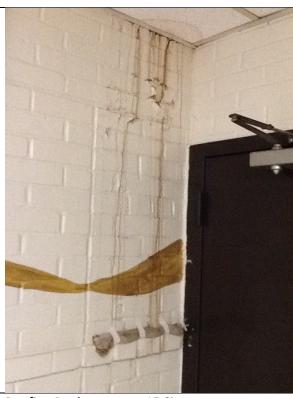

### 2 - BUILDING REPAIRS AND REPLACEMENTS

Replace Exterior Brick Veneer & Windows, NHS Buildings D & E

> Temporary repairs to brick veneer in 2013 (typical of numerous locations)