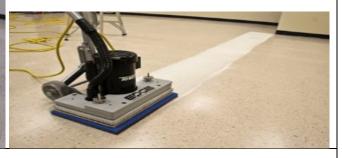

### Replace / Upgrade Custodial Equipment

- (top, left to right): old vacuum, mop buckets; old buffers
- (middle, left): new custodial carts;
- (middle, right): ByoPlanet CS 900 electrostatic room disinfection machine
- ➤ (bottom): new "green" floor refinishing machines