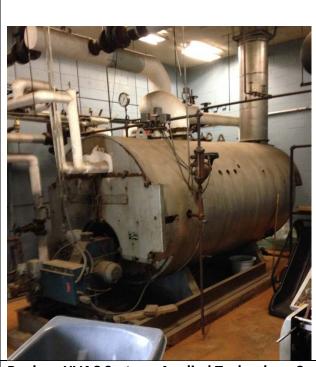

Replace HVAC System, Applied Technology Center (Buildings B & C)

> Existing deteriorated boiler plant, ATC