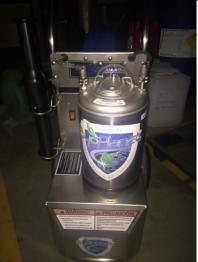

### Replace / Upgrade Custodial Equipment

- (top, left to right): old vacuum, mop buckets; old buffers
- (middle, left): new custodial carts;
- (middle, right): ByoPlanet CS 900 electrostatic room disinfection machine
- ➤ (bottom): new "green" floor refinishing machines