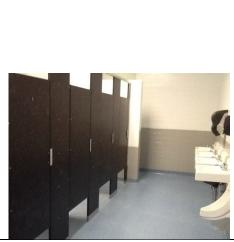

#### 2 - BUILDING REPAIRS AND REPLACEMENTS

Renovate Restrooms, 11 Sites

- (top, left to right): Existing Sullivan MS restroom; existing NHS restroom
- ➤ (bottom, left to right): Rawlinson Road MS restored restroom; renovations to Phoenix Academy restrooms; renovated restroom at Sullivan MS.