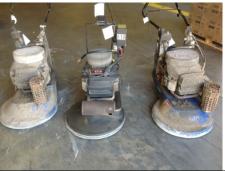

### Replace / Upgrade Custodial Equipment

- (top, left to right): old vacuum, mop buckets; old buffers
- (middle, left): new custodial carts;
- (middle, right): ByoPlanet CS 900 electrostatic room disinfection machine
- ➤ (bottom): new "green" floor refinishing machines