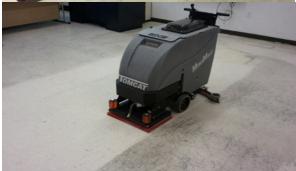

### Replace / Upgrade Custodial Equipment

- (top, left to right): old vacuum, mop buckets; old buffers
- (middle, left): new custodial carts;
- (middle, right): ByoPlanet CS 900 electrostatic room disinfection machine
- ➤ (bottom): new "green" floor refinishing machines