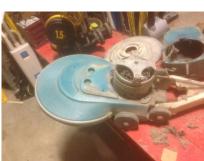

### Replace / Upgrade Custodial Equipment

- (top, left to right): old vacuum, mop buckets; old buffers
- (middle, left): new custodial carts;
- (middle, right): ByoPlanet CS 900 electrostatic room disinfection machine
- ➤ (bottom): new "green" floor refinishing machines