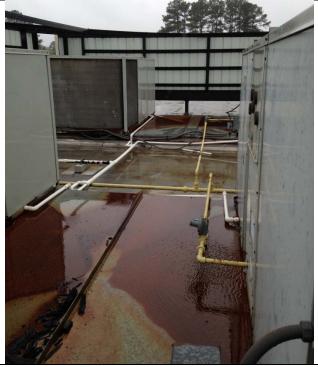

#### 2 – BUILDING REPAIRS AND REPLACEMENTS

> Existing deteriorated rooftop heating and cooling units, ATC (over 20 years old)

Roofing Replacements, 15 Sites

- (left): Roof leak damage, Flexible Learning Center
- > (right): Existing deteriorated roof, showing failure by buckling (typical)