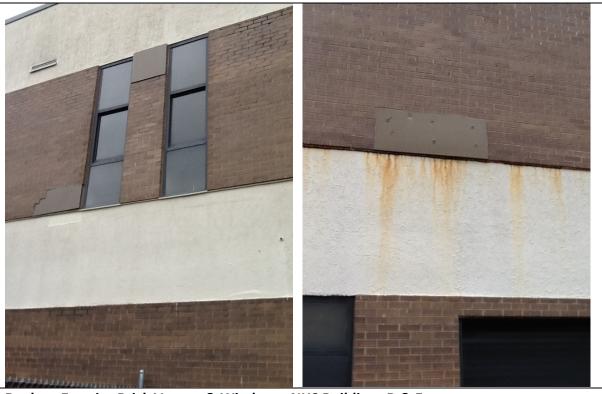

### 2 - BUILDING REPAIRS AND REPLACEMENTS

Replace Exterior Brick Veneer & Windows, NHS Buildings D & E

> Temporary repairs to brick veneer in 2013 (typical of numerous locations)