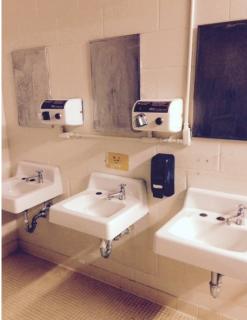

#### 2 - BUILDING REPAIRS AND REPLACEMENTS

Renovate Restrooms, 11 Sites

- (top, left to right): Existing Sullivan MS restroom; existing NHS restroom
- ➤ (bottom, left to right): Rawlinson Road MS restored restroom; renovations to Phoenix Academy restrooms; renovated restroom at Sullivan MS.