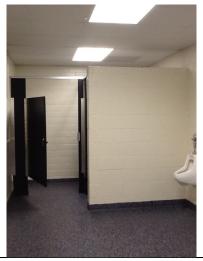

#### 2 - BUILDING REPAIRS AND REPLACEMENTS

Renovate Restrooms, 11 Sites

- (top, left to right): Existing Sullivan MS restroom; existing NHS restroom
- ➤ (bottom, left to right): Rawlinson Road MS restored restroom; renovations to Phoenix Academy restrooms; renovated restroom at Sullivan MS.