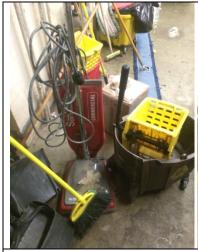

### Replace / Upgrade Custodial Equipment

- (top, left to right): old vacuum, mop buckets; old buffers
- (middle, left): new custodial carts;
- (middle, right): ByoPlanet CS 900 electrostatic room disinfection machine
- ➤ (bottom): new "green" floor refinishing machines