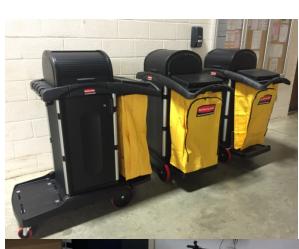

### Replace / Upgrade Custodial Equipment

- (top, left to right): old vacuum, mop buckets; old buffers
- (middle, left): new custodial carts;
- (middle, right): ByoPlanet CS 900 electrostatic room disinfection machine
- ➤ (bottom): new "green" floor refinishing machines